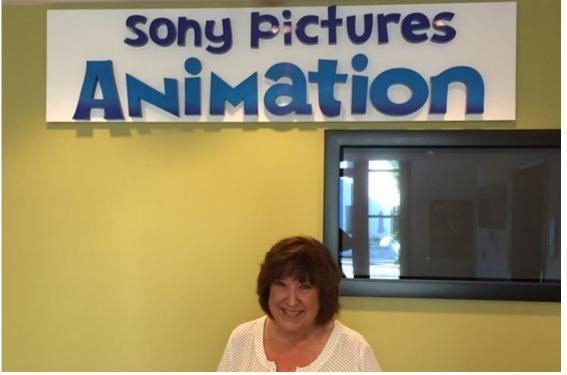

Not sure who she is? Well, Melanie has been working with some of the biggest names in the business.

On the big screen, Melanie joined the Marvel Universe, or at least her voice did, for the Oscar winning Best Animated Feature film, **"Spider-Man: Into the Spider-Verse."** The Sony release crosses parallel dimensions and teams up with the Spider-Men of those

dimensions to stop a threat to all reality. Melanie voiced the Brooklyn Visions Teacher along with A-listers Nicolas Cage, Hailee Steinfeld, Liev Schreiber, John Mulaney, Mahershala Ali, Lily Tomlin. She has been appearing indie films for years, including recently as the awkward Aunt Patty in the comedy "Antiquities," starring Andrew J. West, Ashley Green, Mary Steenburgen and Michaela Watkins.