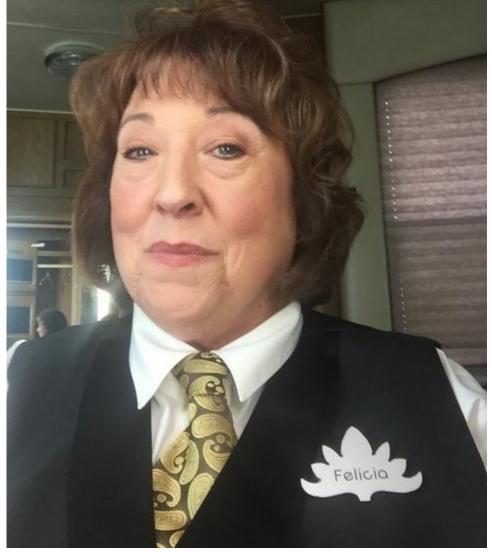

eek on the CBS hit **"Young Sheldon,"** dealing up big laughs in the episode titled 'A Broken Heart and a Crock Monster.' Earlier this year, she was seen opposite Oscar-winner Mahershala Ali in Season 3 of the critically-acclaimed HBO crime-drama **"True Detective."** Her television credits also include roles in Lifetime's TV movie **"My Christmas Inn,"** TruTV's **"Adam Ruins Everything,"** ABC's **"The Middle,"** WGN America's **"Salem,"** and numerous others.

While you might not remember her name - yet - it's clear that Melanie Haynes is definitely an actress you've already been watching.

Want to know where Melanie Haynes will appear next? Visit her website for the latest news: **www.MelanieHaynes-Actress.com**<u>link</u>



Melanie Haynes on-set: "Spider-Man: Into the Spider-Verse"



## Melanie Haynes in "Young Sheldon"



## add to my updates

save to favorites

\_