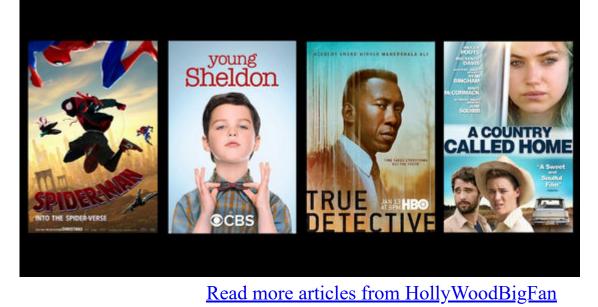

Not sure who she is? Well, Melanie has been working with some of the biggest names in the business.

On the big screen, Melanie joined the Marvel Universe, or at least her voice did, for the Oscar winning Best Animated Feature film, **"Spider-Man: Into the Spider-Verse."** The Sony release crosses parallel dimensions and teams up with the Spider-Men of those

On the small screen, Melanie has been popping up everywhere. She is set to appear this week on the CBS hit **"Young Sheldon,"** dealing up big laughs in the episode titled 'A Broken Heart and a Crock Monster.' Earlier this year, she was seen opposite Oscar-winner Mahershala Ali in Season 3 of the critically-acclaimed HBO crime-drama **"True Detective."** Her television credits also include roles in Lifetime's TV movie **"My Christmas Inn,"** TruTV's **"Adam Ruins Everything,"** ABC's **"The Middle,"** WGN America's **"Salem,"** and numerous others.